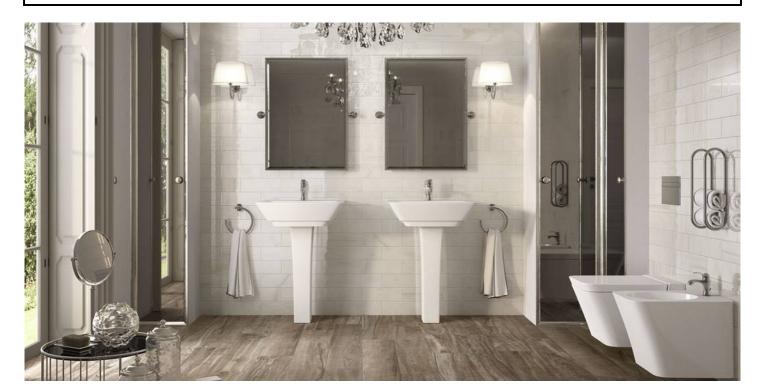

## August 24 - 2016 PRECIOUS BRICK

CERAMICS

Inspired by modern glossy marbles, **<u>Precious Brick</u>** is a ceramic white body tile collection which follows modern interior design trends.

,The collection consists of multiple marble patterns in tones of white, grey and beige - in different surface finishes - glossy and matt with a 10x30 cm size and 20x23 cm hexagonal format for floor installation.

,**Precious Brick** pleasantly enhances the look of residential application areas such as the living room, kitchen and bathroom and also light commercial spaces like cafes, restaurants and tea rooms. ,The marble effect tiles blends easily with wood and concrete effect inspired floor tiles.