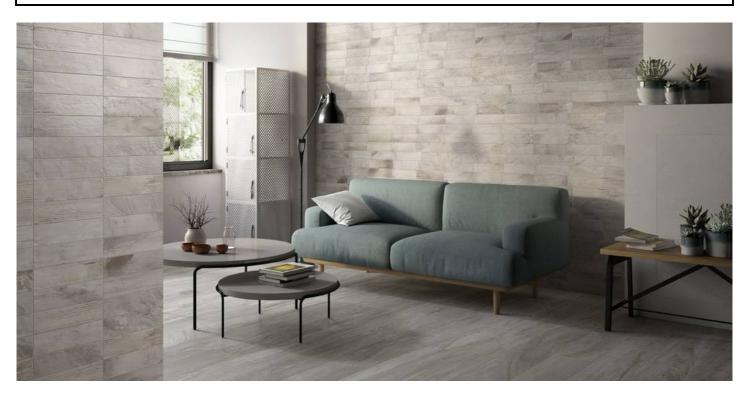

## August 23 - 2016 COUNTRY BRICK

Inspired by pebbledash walls of old forts, the country brick collection of 7x28cm & hexagonal 20x23cm gres white body tiles has a unique modern charm. The colour palette consists of light grey, grey, dark grey, beige, dark beige and brown, to characterize the rooms with a rustic and yet contemporary look.

,Apart from residential application areas like kitchens, study, living room and bathroom, **<u>Country Brick</u>** tile collection can also be used to give warm touch to commercial areas, especially in bars and boutique, or as an element of the finishing touch to fireplaces, interior walls or garden.

,Perfectly complements with wood and concrete effect inspired porcelain tiles.