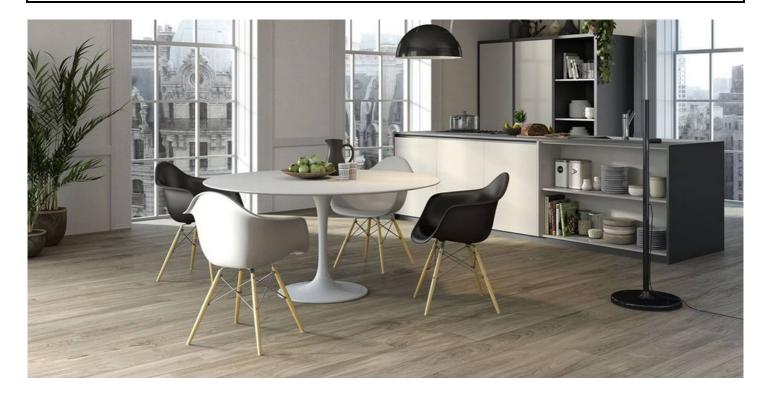

Inspired by the essence of oak, <u>Line Wood</u> is a glazed gres porcelain tile with a fabulous wooden effect in size 19.5x120 cm. The advanced ceramic digital printing technology replicates the natural look and feel of wood effects. ,To add value, apart from 19.5x120cm plank size decorations, Line Wood also consists of unique hexagonal decors in gres white body for creating beautiful combinations.

**Line Wood** can be conveniently used in the residential areas, living and dining rooms, open space areas, bedrooms, children's room, bathroom and also bars, restaurants and outdoor spaces such as verandas and gazebo. It can be conveniently combined both with marble and brick effect inspired tiles.