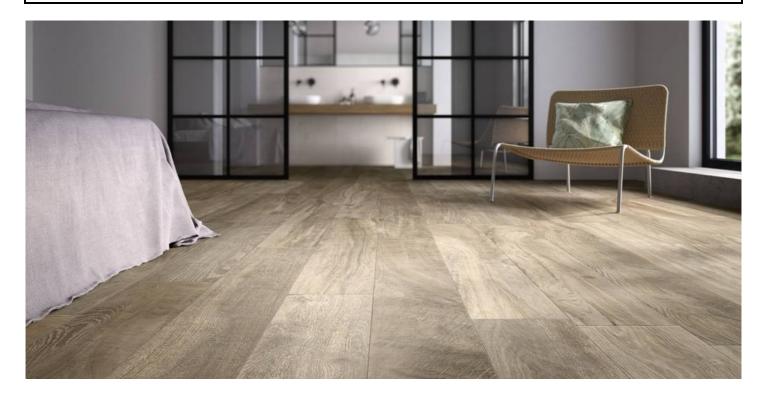

Thanks to the advanced digital printing technology, **Circle Wood** glazed gres porcelain tiles interprets the real essence of wood and are perfect for all kinds on indoor wall and floor coverings.

,The natural wood effect comprising of veins and circular nodes of tree makes this tile collection come to life. Circle wood is available in wide range of colours of ivory, grey, greige, nut, beige, and brown in 19.5x120 sizes.

,The variety of designs and colour combination of Circle wood collection gives great look to any room: kitchen, dining room, living room and bedroom, restaurants and bistros. The interior setting stands out with this collection when harmoniously combined with the marble and brick effect ceramics.