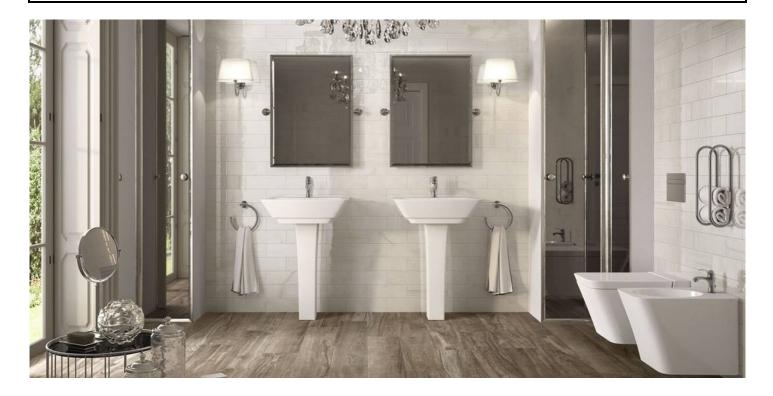

## **PRECIOUS BRICK**

Collezione di rivestimenti in ceramica in pasta bianca dal raffinato effetto marmo, che reinterpreta l'essenza materica di ispirazione classica con un linguaggio più contemporaneo e affine ai moderni interior design trend.

,La collezione si compone di **tre mix di marmi** - white, grey e beige - in differenti aspetti superficiali - lucido e opaco - in formato 10x30 cm e nel formato esagonale 20x23 cm per la posa a pavimento, declinato in white, grey e beige. Elegante e glamour, può essere utilizzata per rivestire interamente le pareti o creare cornici e decori intorno agli elementi di arredo.

,<u>Precious Brick</u> dona luce e armonia ai diversi ambienti della casa living, cucina, stanza da bagno, ma anche per caffè, ristoranti e sale da te dal gusto elegantemente contemporaneo.

,L'effetto marmo, estremamente vivo e naturale, trova felice abbinamento con pavimenti in gres effetto legno o effetto cemento.