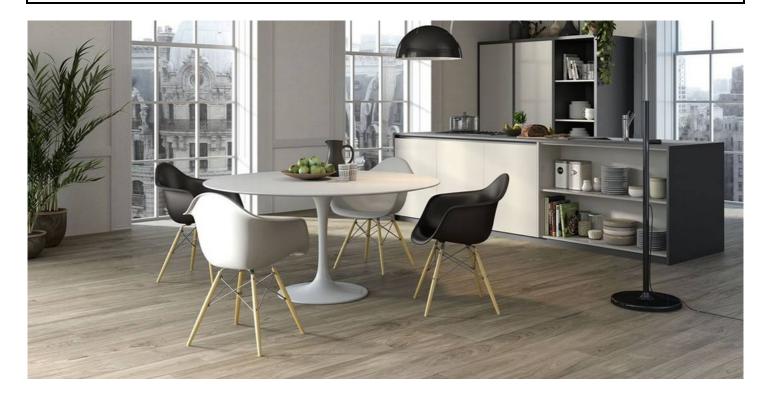

<u>,Line Wood</u> sembra nata per vestire zone living e sale da pranzo di ambienti open space, zone notte - camera dei bambini, stanza da bagno e guardaroba - ma anche bar, ristoranti e spazi in outdoor come verande e dehor. Può essere abbinata sia con i marmi sia con il brick.