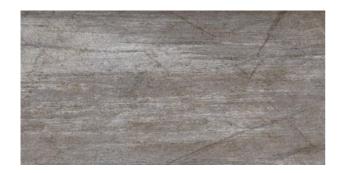

| PRODUCT CODE  | C-WS-ZINDGY3060A         |
|---------------|--------------------------|
| SIZE          | 30X60CM                  |
| SERIES        | ZINNIA                   |
| COLOR         | GREY                     |
| TECHNOLOGY    | CERAMIC RED BODY, NORMAL |
| STRUCTURE     | SMOOTH                   |
| SURFACE LOOK  | GLOSSY                   |
| EDGE          | RECTIFIED                |
| THICKNESS     | 10 MM                    |
| UNITY MEASURE | M²                       |