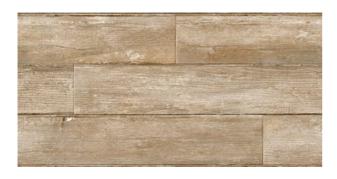

## ZENO **ZENO L WOOD**

| PRODUCT CODE  | C-WS-ZENOLW3060A         |
|---------------|--------------------------|
| SIZE          | 30X60CM                  |
| SERIES        | ZENO                     |
| COLOR         | BROWN (BEIGE)            |
| TECHNOLOGY    | CERAMIC RED BODY, NORMAL |
| STRUCTURE     | LIGHT STRUCTURE          |
| SURFACE LOOK  | SATIN                    |
| EDGE          | RECTIFIED                |
| THICKNESS     | 10 MM                    |
| UNITY MEASURE | M <sup>2</sup>           |
|               |                          |