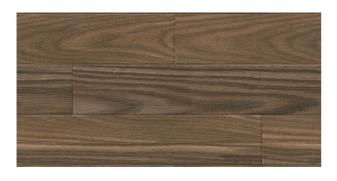

## ZENO **ZENO D WOOD**

| PRODUCT CODE  | C-WS-ZENODW3060A         |
|---------------|--------------------------|
| SIZE          | 30X60CM                  |
| SERIES        | ZENO                     |
| COLOR         | BROWN (BEIGE)            |
| TECHNOLOGY    | CERAMIC RED BODY, NORMAL |
| STRUCTURE     | LIGHT STRUCTURE          |
| SURFACE LOOK  | SATIN                    |
| EDGE          | STRAIGHT                 |
| THICKNESS     | 10 MM                    |
| UNITY MEASURE | <br>M²                   |
|               |                          |