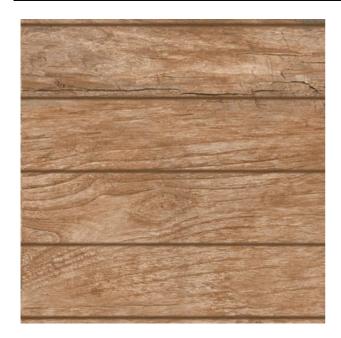

## WOOD STRIPE WOOD STRIPE WALNUT

| PRODUCT CODE  | C-CM-40STWNM396A         |
|---------------|--------------------------|
| SIZE          | 39.6X39.6CM              |
| SERIES        | WOOD STRIPE              |
| COLOR         | BROWN                    |
| TECHNOLOGY    | CERAMIC RED BODY, NORMAL |
| STRUCTURE     | SMOOTH                   |
| SURFACE LOOK  | SATIN                    |
| EDGE          | RECTIFIED                |
| THICKNESS     | 10 MM                    |
| UNITY MEASURE | M²                       |