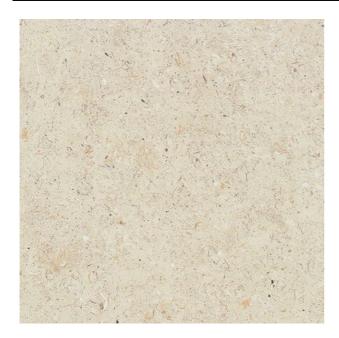

## WOOD DUST WOOD DUST NATURAL

| PRODUCT CODE  | HDLP-WD-NAT59A              |
|---------------|-----------------------------|
| SIZE          | 59.8X59.8CM                 |
| SERIES        | WOOD DUST                   |
| COLOR         | NATURAL (YELLOW)            |
| TECHNOLOGY    | FULL BODY PORCELAIN, NORMAL |
| STRUCTURE     | LIGHT STRUCTURE             |
| SURFACE LOOK  | GLOSSY                      |
| EDGE          | RECTIFIED                   |
| THICKNESS     | -1 MM                       |
| UNITY MEASURE | M²                          |
| TAGS          | VITRIFIED TILES             |