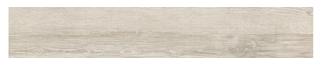

## WOOD ART VINTAGE **VINTAGE WH**

| PRODUCT CODE  | HDR-VIN-WH19120A            |
|---------------|-----------------------------|
| SIZE          | 19.8X120CM                  |
| SERIES        | WOOD ART VINTAGE            |
| COLOR         | WHITE                       |
| TECHNOLOGY    | FULL BODY PORCELAIN, NORMAL |
| STRUCTURE     | LIGHT STRUCTURE             |
| SURFACE LOOK  | МАТТ                        |
| EDGE          | RECTIFIED                   |
| THICKNESS     | -1 MM                       |
| UNITY MEASURE | M <sup>2</sup>              |