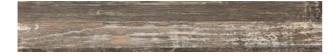

## **WOOD ART VINTAGE VINTAGE GEO**

| PRODUCT CODE  | HDR-VIN-GEO19120A           |
|---------------|-----------------------------|
| SIZE          | 19.8X120CM                  |
| SERIES        | WOOD ART VINTAGE            |
| COLOR         | GEO (GREEN)                 |
| TECHNOLOGY    | FULL BODY PORCELAIN, NORMAL |
| STRUCTURE     | LIGHT STRUCTURE             |
| SURFACE LOOK  | MATT                        |
| EDGE          | RECTIFIED                   |
| THICKNESS     | -1 MM                       |
| UNITY MEASURE | $M^2$                       |