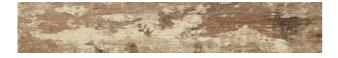

## **WOOD ART ANTIQUE ANTIQUE VERDE**

| PRODUCT CODE  | HDR-ANT-VRD19120A           |
|---------------|-----------------------------|
| SIZE          | 19.8X120CM                  |
| SERIES        | WOOD ART ANTIQUE            |
| COLOR         | VERDE (GREEN)               |
| TECHNOLOGY    | FULL BODY PORCELAIN, NORMAL |
| STRUCTURE     | LIGHT STRUCTURE             |
| SURFACE LOOK  | MATT                        |
| EDGE          | RECTIFIED                   |
| THICKNESS     | -1 MM                       |
| UNITY MEASURE | $M^2$                       |