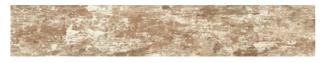

## WOOD ART ANTIQUE **ANTIQUE ORG**

| PRODUCT CODE  | HDR-ANT-ORG19120A           |
|---------------|-----------------------------|
| SIZE          | 19.8X120CM                  |
| SERIES        | WOOD ART ANTIQUE            |
| COLOR         | ORANGE                      |
| TECHNOLOGY    | FULL BODY PORCELAIN, NORMAL |
| STRUCTURE     | LIGHT STRUCTURE             |
| SURFACE LOOK  | MATT                        |
| EDGE          | RECTIFIED                   |
| THICKNESS     | -1 MM                       |
| UNITY MEASURE | M <sup>2</sup>              |