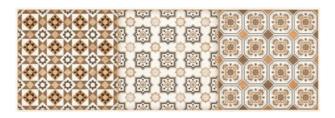

| PRODUCT CODE  | C-SE-ANTDEC2575A         |
|---------------|--------------------------|
| SIZE          | 25X75CM                  |
| SERIES        | WOOD ART ANTIQUE         |
| COLOR         | WHITE (BROWN)            |
| TECHNOLOGY    | CERAMIC RED BODY, NORMAL |
| STRUCTURE     | LIGHT STRUCTURE          |
| SURFACE LOOK  | MATT                     |
| EDGE          | STRAIGHT                 |
| THICKNESS     | 10 MM                    |
| UNITY MEASURE | M <sup>2</sup>           |
|               |                          |