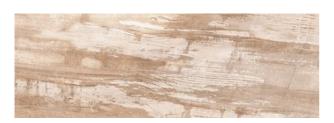

## WOOD ART ANTIQUE ANTIQUE BR

| PRODUCT CODE  | C-SE-ANTBR2575A          |
|---------------|--------------------------|
| SIZE          | 25X75CM                  |
| SERIES        | WOOD ART ANTIQUE         |
| COLOR         | BROWN                    |
| TECHNOLOGY    | CERAMIC RED BODY, NORMAL |
| STRUCTURE     | LIGHT STRUCTURE          |
| SURFACE LOOK  | MATT                     |
| EDGE          | STRAIGHT                 |
| THICKNESS     | 10 MM                    |
| UNITY MEASURE | M <sup>2</sup>           |
|               |                          |