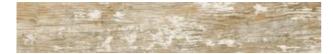

## **WOOD ART ANTIQUE ANTIQUE BE**

| PRODUCT CODE  | HDR-ANT-BE19120A            |
|---------------|-----------------------------|
| SIZE          | 19.8X120CM                  |
| SERIES        | WOOD ART ANTIQUE            |
| COLOR         | BEIGE                       |
| TECHNOLOGY    | FULL BODY PORCELAIN, NORMAL |
| STRUCTURE     | LIGHT STRUCTURE             |
| SURFACE LOOK  | MATT                        |
| EDGE          | RECTIFIED                   |
| THICKNESS     | -1 MM                       |
| UNITY MEASURE | M²                          |