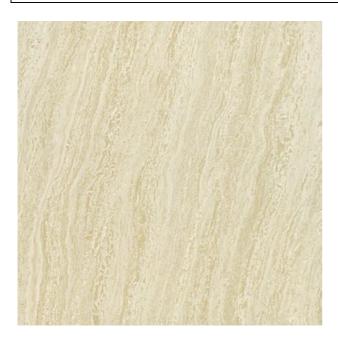

| PRODUCT CODE  | VOLGA-LEM100A               |
|---------------|-----------------------------|
| SIZE          | 100X100CM                   |
| SERIES        | VOLGA                       |
| COLOR         | LEMON (YELLOW)              |
| TECHNOLOGY    | FULL BODY PORCELAIN, NORMAL |
| STRUCTURE     | SMOOTH                      |
| SURFACE LOOK  | GLOSSY                      |
| EDGE          | RECTIFIED                   |
| THICKNESS     | -1 MM                       |
| UNITY MEASURE | M²                          |
| ·             |                             |