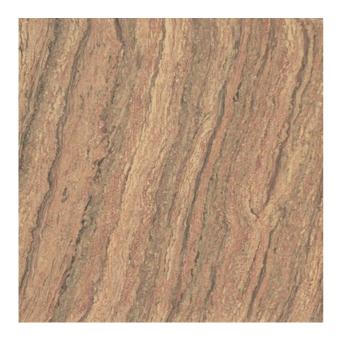

| PRODUCT CODE  | VOLGA-BR100A                |
|---------------|-----------------------------|
| SIZE          | 100X100CM                   |
| SERIES        | VOLGA                       |
| COLOR         | BROWN                       |
| TECHNOLOGY    | FULL BODY PORCELAIN, NORMAL |
| STRUCTURE     | SMOOTH                      |
| SURFACE LOOK  | GLOSSY                      |
| EDGE          | RECTIFIED                   |
| THICKNESS     | -1 MM                       |
| UNITY MEASURE | M²                          |
|               |                             |