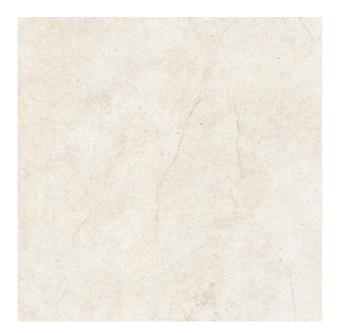

## VITERRA

| PRODUCT CODE  | HDP-VIT59A                  |
|---------------|-----------------------------|
| SIZE          | 59.8X59.8CM                 |
| COLOR         | IVORY                       |
| TECHNOLOGY    | FULL BODY PORCELAIN, NORMAL |
| STRUCTURE     | SMOOTH                      |
| SURFACE LOOK  | GLOSSY                      |
| EDGE          | RECTIFIED                   |
| THICKNESS     | -1 MM                       |
| UNITY MEASURE | M <sup>2</sup>              |
|               |                             |