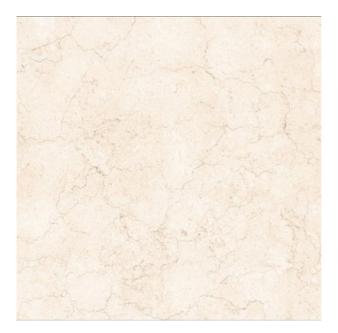

## **VISTA BEIGE**

| PRODUCT CODE  | HDP-VIS-BE100A              |
|---------------|-----------------------------|
| SIZE          | 100X100CM                   |
| COLOR         | BEIGE                       |
| TECHNOLOGY    | FULL BODY PORCELAIN, NORMAL |
| STRUCTURE     | SMOOTH                      |
| SURFACE LOOK  | GLOSSY                      |
| EDGE          | RECTIFIED                   |
| THICKNESS     | -1 MM                       |
| UNITY MEASURE | M <sup>2</sup>              |
|               |                             |