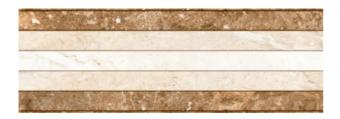

| PRODUCT CODE  | C-SE-VIOHL2575A          |
|---------------|--------------------------|
| SIZE          | 25X75CM                  |
| SERIES        | VIOLA                    |
| COLOR         | BEIGE (BROWN)            |
| TECHNOLOGY    | CERAMIC RED BODY, NORMAL |
| STRUCTURE     | SMOOTH                   |
| SURFACE LOOK  | MATT                     |
| EDGE          | STRAIGHT                 |
| THICKNESS     | 10 MM                    |
| UNITY MEASURE | M²                       |