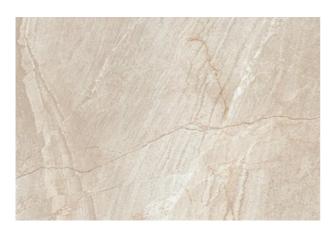

## VERMONT **VERMONT SAND**

| PRODUCT CODE  | HDP-VER-SAN80120A           |
|---------------|-----------------------------|
| SIZE          | 80X120CM                    |
| SERIES        | VERMONT                     |
| COLOR         | SAND (BEIGE)                |
| TECHNOLOGY    | FULL BODY PORCELAIN, NORMAL |
| STRUCTURE     | SMOOTH                      |
| SURFACE LOOK  | GLOSSY                      |
| EDGE          | RECTIFIED                   |
| THICKNESS     | -1 MM                       |
| UNITY MEASURE | M <sup>2</sup>              |