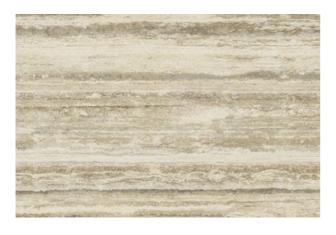

## TROY **TROY ORANGE**

| PRODUCT CODE  | HDP-TRY-ORG80120A           |
|---------------|-----------------------------|
| SIZE          | 80X120CM                    |
| SERIES        | TROY                        |
| COLOR         | ORANGE (PINK)               |
| TECHNOLOGY    | FULL BODY PORCELAIN, NORMAL |
| STRUCTURE     | SMOOTH                      |
| SURFACE LOOK  | GLOSSY                      |
| EDGE          | RECTIFIED                   |
| THICKNESS     | -1 MM                       |
| UNITY MEASURE | M <sup>2</sup>              |
|               |                             |