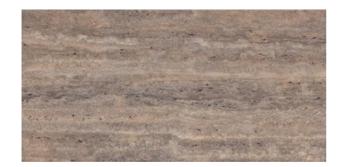

## TRAVERTINO TRAVERTINO CLASSIC BRONZE

| PRODUCT CODE  | HDSM-TRA-BRN59119A          |
|---------------|-----------------------------|
| SIZE          | 59.8X119.8CM                |
| SERIES        | TRAVERTINO                  |
| COLOR         | BRONZE (BROWN)              |
| TECHNOLOGY    | FULL BODY PORCELAIN, NORMAL |
| STRUCTURE     | LIGHT STRUCTURE             |
| SURFACE LOOK  | MATT                        |
| EDGE          | RECTIFIED                   |
| THICKNESS     | -1 MM                       |
| UNITY MEASURE | M²                          |