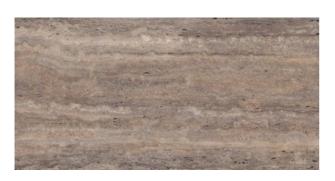

## **TRAVERTINO TRAVERTINO CLASSIC BRONZE**

| PRODUCT CODE  | HDRP-TRA-BRN59119A          |
|---------------|-----------------------------|
| SIZE          | 59.8X119.8CM                |
| SERIES        | TRAVERTINO                  |
| COLOR         | BRONZE (BROWN)              |
| TECHNOLOGY    | FULL BODY PORCELAIN, NORMAL |
| STRUCTURE     | SMOOTH                      |
| SURFACE LOOK  | GLOSSY                      |
| EDGE          | RECTIFIED                   |
| THICKNESS     | -1 MM                       |
| UNITY MEASURE | M <sup>2</sup>              |
|               |                             |