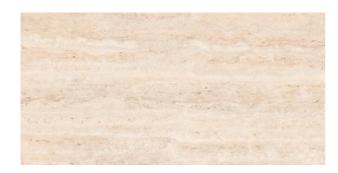

## **TRAVERTINO** TRAVERTINO CLASSIC BEIGE

| PRODUCT CODE  | HDSM-TRA-BE59119A           |
|---------------|-----------------------------|
| SIZE          | 59.8X119.8CM                |
| SERIES        | TRAVERTINO                  |
| COLOR         | BEIGE                       |
| TECHNOLOGY    | FULL BODY PORCELAIN, NORMAL |
| STRUCTURE     | LIGHT STRUCTURE             |
| SURFACE LOOK  | MATT                        |
| EDGE          | RECTIFIED                   |
| THICKNESS     | -1 MM                       |
| UNITY MEASURE | M²                          |