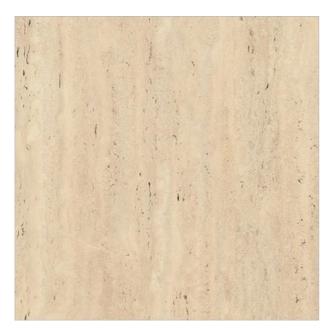

## **TRAVERTINO TRAVERTINO BEIGE**

| PRODUCT CODE  | C-SL-TB60A               |
|---------------|--------------------------|
| SIZE          | 60X60CM                  |
| SERIES        | TRAVERTINO               |
| COLOR         | BEIGE                    |
| TECHNOLOGY    | CERAMIC RED BODY, NORMAL |
| STRUCTURE     | SMOOTH                   |
| SURFACE LOOK  | MATT                     |
| EDGE          | RECTIFIED                |
| THICKNESS     | 10 MM                    |
| UNITY MEASURE | M <sup>2</sup>           |
|               |                          |