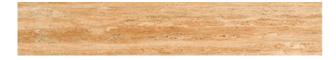

## **TRAVERTINO TRAVERTINO BEIGE A 200X600MM**

| PRODUCT CODE  | C-GS-TRAVBE2060A            |
|---------------|-----------------------------|
| SIZE          | 20X60CM                     |
| SERIES        | TRAVERTINO                  |
| COLOR         | BEIGE                       |
| TECHNOLOGY    | CERAMIC WHITE BODY, DIGITAL |
| STRUCTURE     | HEAVY STRUCTURE             |
| SURFACE LOOK  | SATIN                       |
| EDGE          | RECTIFIED                   |
| THICKNESS     | 9.3 MM                      |
| UNITY MEASURE | $M^2$                       |