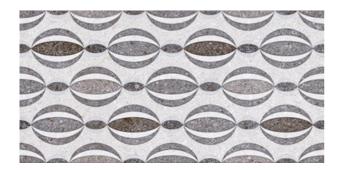

| PRODUCT CODE  | C-WS-TEXHL3060A          |
|---------------|--------------------------|
| SIZE          | 30X60CM                  |
| SERIES        | TEXAS                    |
| COLOR         | GREY                     |
| TECHNOLOGY    | CERAMIC RED BODY, NORMAL |
| STRUCTURE     | SMOOTH                   |
| SURFACE LOOK  | GLOSSY                   |
| EDGE          | RECTIFIED                |
| THICKNESS     | 10 MM                    |
| UNITY MEASURE | M²                       |