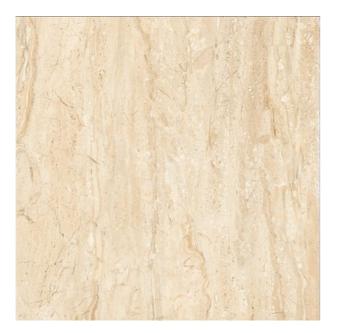

## **TEXAS TEXAS DYNA**

| PRODUCT CODE  | HDP-TEX-DYN100A             |
|---------------|-----------------------------|
| SIZE          | 100X100CM                   |
| SERIES        | TEXAS                       |
| COLOR         | DYNA (BEIGE)                |
| TECHNOLOGY    | FULL BODY PORCELAIN, NORMAL |
| STRUCTURE     | SMOOTH                      |
| SURFACE LOOK  | GLOSSY                      |
| EDGE          | RECTIFIED                   |
| THICKNESS     | -1 MM                       |
| UNITY MEASURE | M <sup>2</sup>              |
|               |                             |