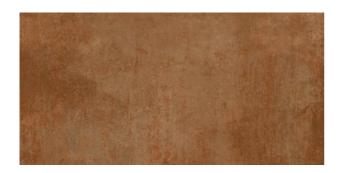

| PRODUCT CODE  | HDMI-TER-RST59119A          |
|---------------|-----------------------------|
| SIZE          | 59.8X119.8CM                |
| SERIES        | TERRA                       |
| COLOR         | RUST (BEIGE)                |
| TECHNOLOGY    | FULL BODY PORCELAIN, NORMAL |
| STRUCTURE     | SMOOTH                      |
| SURFACE LOOK  | MATT                        |
| EDGE          | RECTIFIED                   |
| THICKNESS     | -1 MM                       |
| UNITY MEASURE | M²                          |