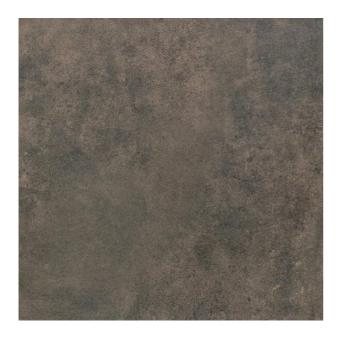

| PRODUCT CODE  | HD-SUR-NER59A               |
|---------------|-----------------------------|
| SIZE          | 59.8X59.8CM                 |
| SERIES        | SURFACE                     |
| COLOR         | NERO (BLACK)                |
| TECHNOLOGY    | FULL BODY PORCELAIN, NORMAL |
| STRUCTURE     | LIGHT STRUCTURE             |
| SURFACE LOOK  | MATT                        |
| EDGE          | RECTIFIED                   |
| THICKNESS     | -1 MM                       |
| UNITY MEASURE | M²                          |
|               |                             |