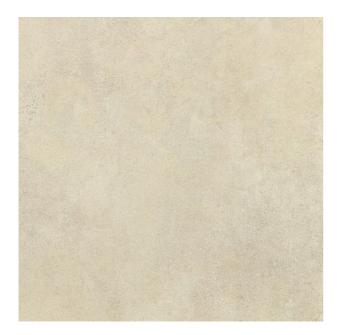

## SURFACE MARFIL

| PRODUCT CODE  | HDLP-SUR-MAR59A             |
|---------------|-----------------------------|
| SIZE          | 59.8X59.8CM                 |
| SERIES        | SURFACE                     |
| COLOR         | MARFIL (YELLOW)             |
| TECHNOLOGY    | FULL BODY PORCELAIN, NORMAL |
| STRUCTURE     | LIGHT STRUCTURE             |
| SURFACE LOOK  | GLOSSY                      |
| EDGE          | RECTIFIED                   |
| THICKNESS     | -1 MM                       |
| UNITY MEASURE | M²                          |