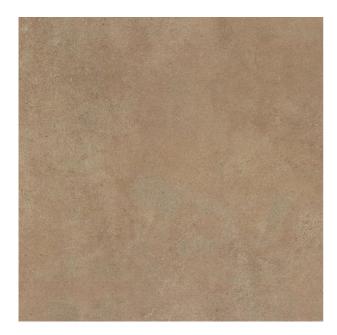

## SURFACE BROWN

| PRODUCT CODE  | HDLP-SUR-BR59A              |
|---------------|-----------------------------|
| SIZE          | 59.8X59.8CM                 |
| SERIES        | SURFACE                     |
| COLOR         | BROWN                       |
| TECHNOLOGY    | FULL BODY PORCELAIN, NORMAL |
| STRUCTURE     | LIGHT STRUCTURE             |
| SURFACE LOOK  | GLOSSY                      |
| EDGE          | RECTIFIED                   |
| THICKNESS     | -1 MM                       |
| UNITY MEASURE | M²                          |