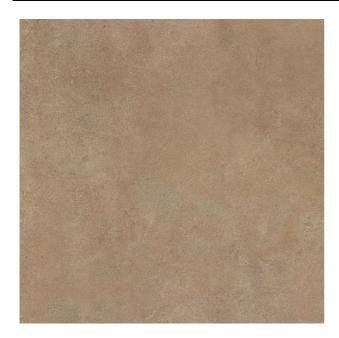

## SURFACE BROWN

| PRODUCT CODE  | HD-SUR-BR59A                |
|---------------|-----------------------------|
| SIZE          | 59.8X59.8CM                 |
| SERIES        | SURFACE                     |
| COLOR         | BROWN                       |
| TECHNOLOGY    | FULL BODY PORCELAIN, NORMAL |
| STRUCTURE     | LIGHT STRUCTURE             |
| SURFACE LOOK  | MATT                        |
| EDGE          | RECTIFIED                   |
| THICKNESS     | -1 MM                       |
| UNITY MEASURE | M²                          |
|               |                             |