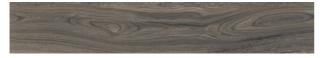

## SMOKED OAK

| PRODUCT CODE  | HDR-SMK-OAK19120A        |
|---------------|--------------------------|
| SIZE          | 19.8X120CM               |
| SERIES        | SMOKED OAK               |
| COLOR         | DARK GREY (GREY)         |
| TECHNOLOGY    | PORCELAIN TILES, DIGITAL |
| STRUCTURE     | HEAVY STRUCTURE          |
| SURFACE LOOK  | MATT                     |
| EDGE          | RECTIFIED                |
| THICKNESS     | -1 MM                    |
| UNITY MEASURE | <br>M²                   |
|               |                          |