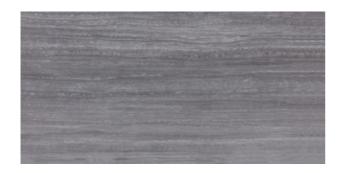

## **SILK MARBLE SILK MARBLE GREY**

| PRODUCT CODE  | AGB83SLMBGRYZHSNLP         |
|---------------|----------------------------|
| SIZE          | 135X305CM                  |
| SERIES        | SILK MARBLE                |
| COLOR         | GREY                       |
| TECHNOLOGY    | PORCELAIN TILES, MEGA SLAB |
| STRUCTURE     | SMOOTH                     |
| SURFACE LOOK  | HIGH GLOSSY                |
| EDGE          | RECTIFIED                  |
| THICKNESS     | 14.5 MM                    |
| UNITY MEASURE | M²                         |