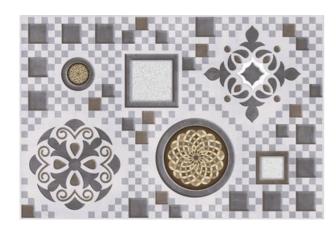

| PRODUCT CODE  | C-GS-SICHL3045A          |
|---------------|--------------------------|
| SIZE          | 30X45CM                  |
| COLOR         | GREY (MIX)               |
| TECHNOLOGY    | CERAMIC RED BODY, NORMAL |
| STRUCTURE     | HEAVY STRUCTURE          |
| SURFACE LOOK  | GLOSSY                   |
| EDGE          | RECTIFIED                |
| THICKNESS     | 8.5 MM                   |
| UNITY MEASURE | M²                       |

Please note accessories are for photographic use only.

RAK - Ceramics Page 1 of 1