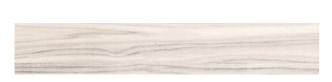

## SHINE WOOD WHITE

| PRODUCT CODE  | HDSM-SHW-WH19120A           |
|---------------|-----------------------------|
| SIZE          | 19.8X120CM                  |
| COLOR         | WHITE                       |
| TECHNOLOGY    | FULL BODY PORCELAIN, NORMAL |
| STRUCTURE     | LIGHT STRUCTURE             |
| SURFACE LOOK  | MATT                        |
| EDGE          | RECTIFIED                   |
| THICKNESS     | -1 MM                       |
| UNITY MEASURE | M <sup>2</sup>              |
|               |                             |