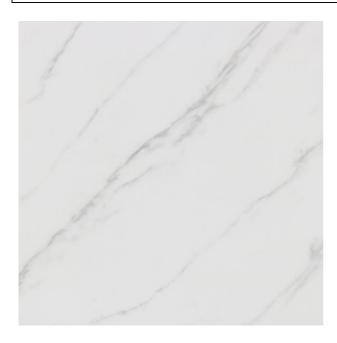

| PRODUCT CODE  | HDP-SER-WH59A               |
|---------------|-----------------------------|
| SIZE          | 59.8X59.8CM                 |
| SERIES        | SERRA                       |
| COLOR         | WHITE                       |
| TECHNOLOGY    | FULL BODY PORCELAIN, NORMAL |
| STRUCTURE     | SMOOTH                      |
| SURFACE LOOK  | GLOSSY                      |
| EDGE          | RECTIFIED                   |
| THICKNESS     | -1 MM                       |
| UNITY MEASURE | M²                          |
|               |                             |