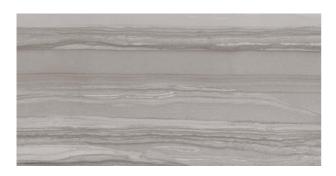

## SERPEGGIANTE DARK GREY

| PRODUCT CODE  | HDRP-SER-DGY59119A          |
|---------------|-----------------------------|
| SIZE          | 59.8X119.8CM                |
| COLOR         | DARK GREY (GREEN)           |
| TECHNOLOGY    | FULL BODY PORCELAIN, NORMAL |
| STRUCTURE     | SMOOTH                      |
| SURFACE LOOK  | GLOSSY                      |
| EDGE          | RECTIFIED                   |
| THICKNESS     | -1 MM                       |
| UNITY MEASURE | M <sup>2</sup>              |
|               |                             |