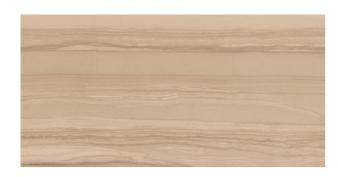

## **SERPEGGIANTE BROWN**

| PRODUCT CODE  | HDRP-SER-BR59119A           |
|---------------|-----------------------------|
| SIZE          | 59.8X119.8CM                |
| COLOR         | BROWN                       |
| TECHNOLOGY    | FULL BODY PORCELAIN, NORMAL |
| STRUCTURE     | SMOOTH                      |
| SURFACE LOOK  | GLOSSY                      |
| EDGE          | RECTIFIED                   |
| THICKNESS     | -1 MM                       |
| UNITY MEASURE | M²                          |