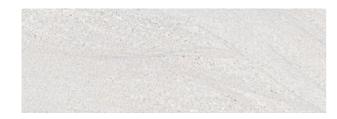

## **SANDSTONE SANDSTONE LGY**

| PRODUCT CODE  | C-SE-SNSTLGY2575A        |
|---------------|--------------------------|
| SIZE          | 25X75CM                  |
| SERIES        | SANDSTONE                |
| COLOR         | GREY                     |
| TECHNOLOGY    | CERAMIC RED BODY, NORMAL |
| STRUCTURE     | LIGHT STRUCTURE          |
| SURFACE LOOK  | MATT                     |
| EDGE          | STRAIGHT                 |
| THICKNESS     | 10 MM                    |
| UNITY MEASURE | $M^2$                    |