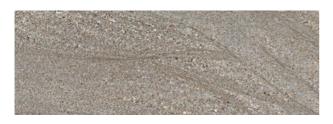

## SANDSTONE SANDSTONE DGY

| PRODUCT CODE  | C-SE-SNSTDGY2575A        |
|---------------|--------------------------|
| SIZE          | 25X75CM                  |
| SERIES        | SANDSTONE                |
| COLOR         | GREY                     |
| TECHNOLOGY    | CERAMIC RED BODY, NORMAL |
| STRUCTURE     | LIGHT STRUCTURE          |
| SURFACE LOOK  | MATT                     |
| EDGE          | STRAIGHT                 |
| THICKNESS     | 10 MM                    |
| UNITY MEASURE | M <sup>2</sup>           |
|               |                          |