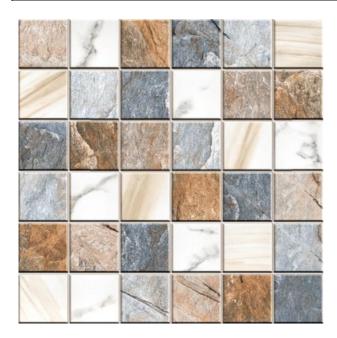

| PRODUCT CODE  | C-CM-RUBAZ396A           |
|---------------|--------------------------|
| SIZE          | 39.6X39.6CM              |
| COLOR         | CREMA (IVORY)            |
| TECHNOLOGY    | CERAMIC RED BODY, NORMAL |
| STRUCTURE     | LIGHT STRUCTURE          |
| SURFACE LOOK  | MATT                     |
| EDGE          | STRAIGHT                 |
| THICKNESS     | 10 MM                    |
| UNITY MEASURE | M²                       |
|               |                          |