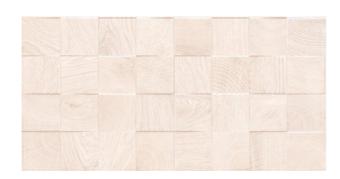

## **ROOTWOOD LBR**

| PRODUCT CODE  | C-WS-RTWDLBR3060A        |
|---------------|--------------------------|
| SIZE          | 30X60CM                  |
| COLOR         | BROWN                    |
| TECHNOLOGY    | CERAMIC RED BODY, NORMAL |
| STRUCTURE     | SMOOTH                   |
| SURFACE LOOK  | SATIN                    |
| EDGE          | RECTIFIED                |
| THICKNESS     | 10 MM                    |
| UNITY MEASURE | M²                       |