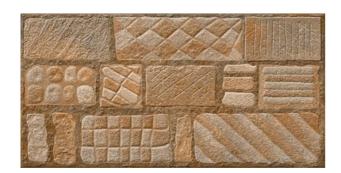

## **ROCKART COPPER**

| PRODUCT CODE  | C-WS-ROCACP3060A         |
|---------------|--------------------------|
| SIZE          | 30X60CM                  |
| COLOR         | BROWN                    |
| TECHNOLOGY    | CERAMIC RED BODY, NORMAL |
| STRUCTURE     | LIGHT STRUCTURE          |
| SURFACE LOOK  | MATT                     |
| EDGE          | RECTIFIED                |
| THICKNESS     | 10 MM                    |
| UNITY MEASURE | M²                       |