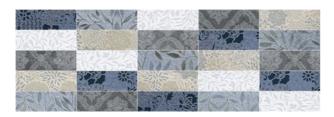

| PRODUCT CODE  | C-SE-RENHL2575A          |
|---------------|--------------------------|
| SIZE          | 25X75CM                  |
| SERIES        | RENZO                    |
| COLOR         | GREY                     |
| TECHNOLOGY    | CERAMIC RED BODY, NORMAL |
| STRUCTURE     | LIGHT STRUCTURE          |
| SURFACE LOOK  | GLOSSY                   |
| EDGE          | STRAIGHT                 |
| THICKNESS     | 10 MM                    |
| UNITY MEASURE | M <sup>2</sup>           |
|               |                          |